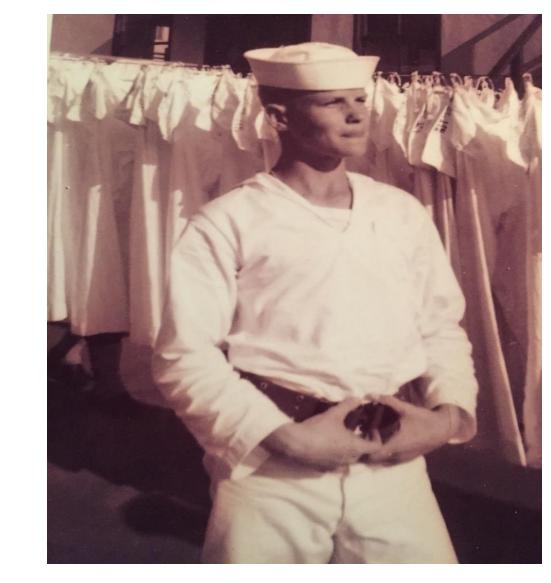

#### Case 5:17-cv-02775 Document 1 Filed 05/15/17 Page 8 of 35

22. From 1960 to 1964, Mr. Ross served as an Armorer in the United States Navy. He was assigned to the USS Hancock, which was stationed in the South China Sea during the Vietnam War. After his military service, he owned and operated a charter sailing business in the U.S. Virgin Islands until 2007. After retiring from his sailing business, he moved to Jamestown, California where he was a member of a gold miner's association and enjoyed teaching others how to pan for gold. He hoped that his VA surgery would relieve the pain he was experiencing in his legs so that he could return to gold panning. He was also an ordained minister, having become ordained in the early 1980s. Mr. Ross very much cherished his role as a minister. He is survived by his three children and six grandchildren. Below is a picture of Mr. Ross in his Navy sailing uniform: