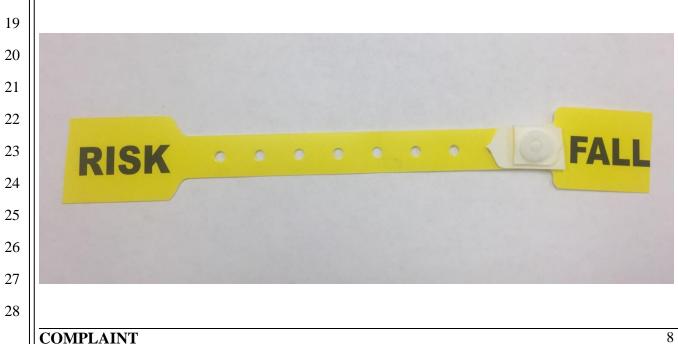

16 For example, warnings such as the standard "fall risk" bracelet depicted below, 27. 17 accompanied by substantive precautions, should have been used on Mr. Ross to ensure he did not 18 fall: